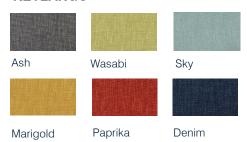

your space with the Trupos Ultra gaslift. A strong and durable student chair made from high quality Polyethylene. The ergonomically designed back brings maximum comfort for all ages and has air flow vents to keep you cool.

It's gas lift adjustable base allows the user to modify the chair height to what is comfortable for them. Combine it with one of our students desks to complete your classroom. Designed and built by Batger.















## **SPECIFICATIONS**

**W**580 **D**580 **H**445-575 (Adjustable)

## **COMPOSITION**

ERW commercial grade powder coated steel frame Foam padded upholstered seat 5 star base on castors High Density Polyethylene (HDPE)

## **OPTIONS**

Available in variety of colours (see swatches) Left or Right tableau arm

## **AVAILABLE SWATCHES**

## **KEYLARGO**



# **LUSTRELL CHARISMA (VINYL)**



## ASHCROFT ENCORE



Premium range available - see House Colour brochure.