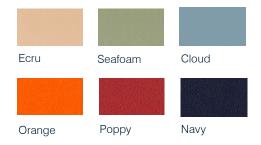

slift. A strong and durable student chair made from high quality Polyethylene. The ergonomically designed back brings maximum comfort for all ages and has air flow vents to keep you cool.

It's gas lift adjustable base allows the user to modify the chair height to what is comfortable for them. Combine it with one of our students desks to complete your classroom. Designed and built by Batger.















## **SPECIFICATIONS**

**W**580 **D**580 **H**445-575 (Adjustable)

## **COMPOSITION**

ERW commercial grade powder coated steel frame Foam padded upholstered seat 5 star base on castors High Density Polyethylene (HDPE)

## **OPTIONS**

Available in variety of colours (see swatches) Left or Right tableau arm

## **AVAILABLE SWATCHES**

## **KEYLARGO**



# **LUSTRELL CHARISMA (VINYL)**



## ASHCROFT ENCORE



Premium range available - see House Colour brochure.