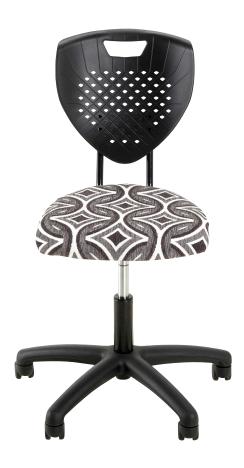

# TRUPOS ULTRA GASLIFT PADDED CHAIR

CODE: RES251P

# PRODUCT DESCRIPTION

Add contemporary style to your space with the Trupos Ultra gaslift. A strong and durable student chair made from high quality Polyethylene. The ergonomically designed back brings maximum comfort for all ages and has air flow vents to keep you cool.

It's gas lift adjustable base allows the user to modify the chair height to what is comfortable for them. Combine it with one of our students desks to complete your classroom. Designed and built by Batger.

## **SPECIFICATIONS**

**W**580 **D**580 **H**445-575 (Adjustable)

## **COMPOSITION**

ERW commercial grade powder coated steel frame Foam padded upholstered seat 5 star base on castors High Density Polyethylene (HDPE)